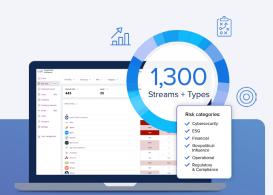

### **Advanced Data Fabric**

1,300+ data streams that easily integrate with data on your locations, products, projects, and more.

### CRAFT RISK HUB

Centralize visibility into risk across your entire supplier network