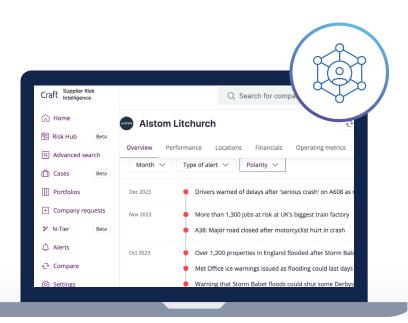

#### ALERTS AND INDUSTRY BENCHMARKS

Proactively monitor suppliers across global news sources and against industry benchmarking

### ADVANCED ALERTS

Customize your intelligence with advanced alerting capabilities spanning keywords, commodities, and regions